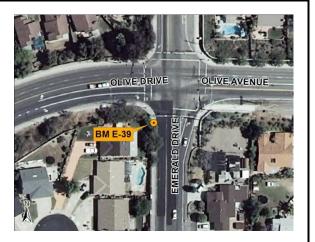

## Number: E-39

## Location:

FOUND BRASS ROAD IN LEAD AT SOUTHERLY P.C. SOUTHWESTERLY RETURN OF EMERALD AND OLIVE DRIVE. (NO REFERENCE).